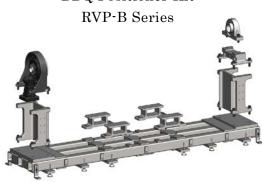

♦ New Products

Support for all major motors 2 axis positioner gearhead RVP-A Series

Simple assembly, easy production BBQ Positioner Kit

Increased flexibility for production
Turntable with variable height mechanism
RVP-C Series