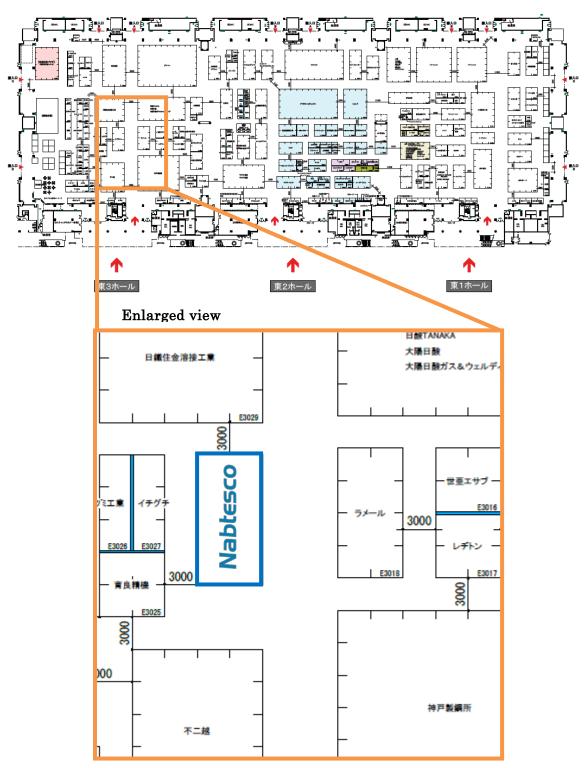

 $10:00 \sim 17:00 \text{ (Until 16:00 on the } 28^{\text{th}})$ 

Venue : Tokyo Big Sight East Hall 1-3

Booth Location : East Hall 3 / Booth Number E3028

(Floor Plan on last page)

Exhibit Details : Description on following page

## Venue Floor Plan