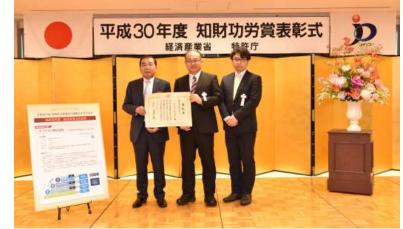

#### Nabtesco Won FY2018 Intellectual Property Achievement Award, Minister of Economy, Trade and Industry Award

Innovation In Action Vision 2030

Nabtesco was awarded the Minister of Economy, Trade and Industry Award at the FY2018 Intellectual Property Achievement Awards hosted by the Japan Patent Office of the Ministry of Economy, Trade and Industry in April 2018, for the successful activities driven by the intellectual property management strategy

This material wrote by Nabtesco Intellectual Property Dept. Pictures above are from intellectual property achievement awards ceremony.