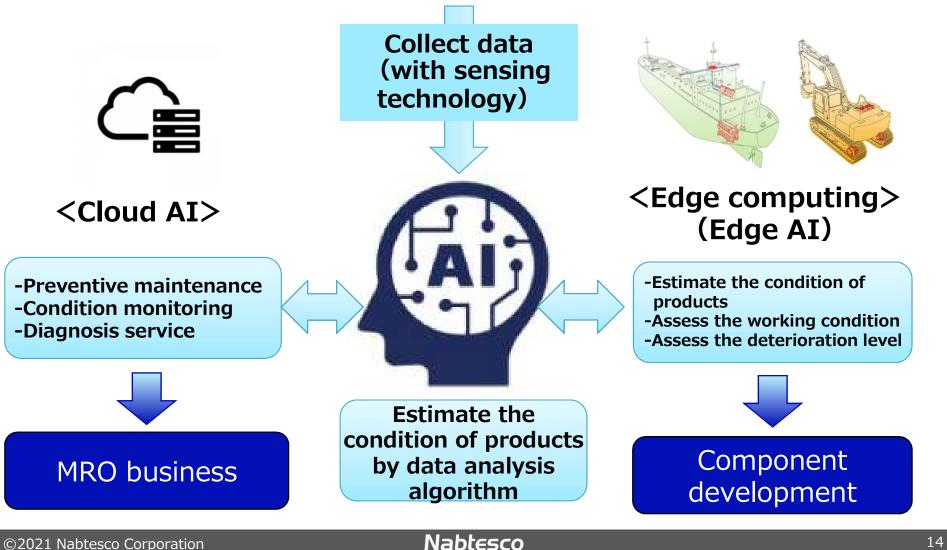

# Use AI to innovate data application

## Promote open innovation to acquire leading-edge technologies and new technologies from companies, universities and research institutions globally

CMFS(Condition Monitoring system with Fail-Safe)

## Technology and R&D div. develop a technology and start a new business

Sensor to detect external load

CMFS(Condition Monitoring system with Fail-Safe)

Sensors are monitoring the load conditions within yaw driving units and equalize the load imposed on each of the yaw drive units when it paused and prevent overload.