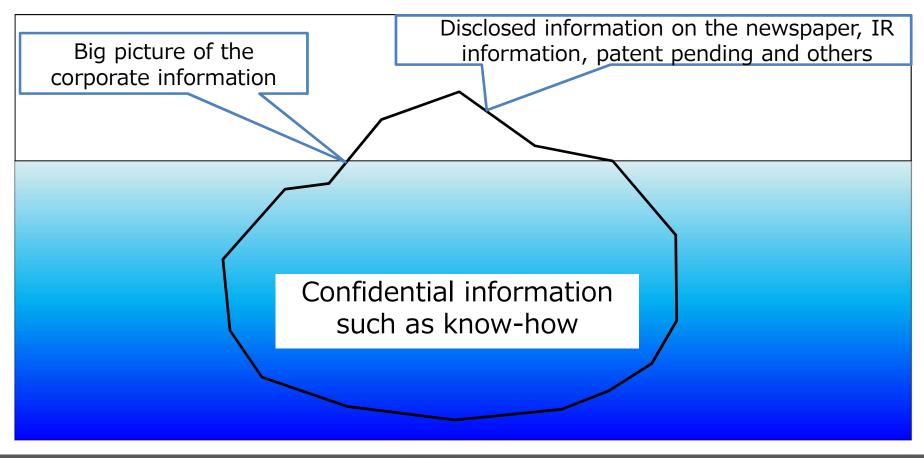

# **Effective use of use IP landscape**

IP landscape, is not a patent map, is an technology information snapshot generating by various information collected from Nabtesco, competitors, R&D trend in the market, management strategies, IP and other information to indicate our current market position and future trend.

Refer from patent office; Research regarding skill standard for IP resources with changing in corporate IP strategy and industrial structure

### Patent map

Analysis only patent info

IP landscape

Analysis various disclosed information related to patent, IR and others

Use various different information to foresee the market change and decide IP strategy with business dept.

IP landscape make visible the part of information from corporate disclosures, although there are not only current technology trend such as patents but also **potential technologies to be used in the future and issues to be solved.** Therefore, use of **IP landscape could improve the prediction for the business strategy** 