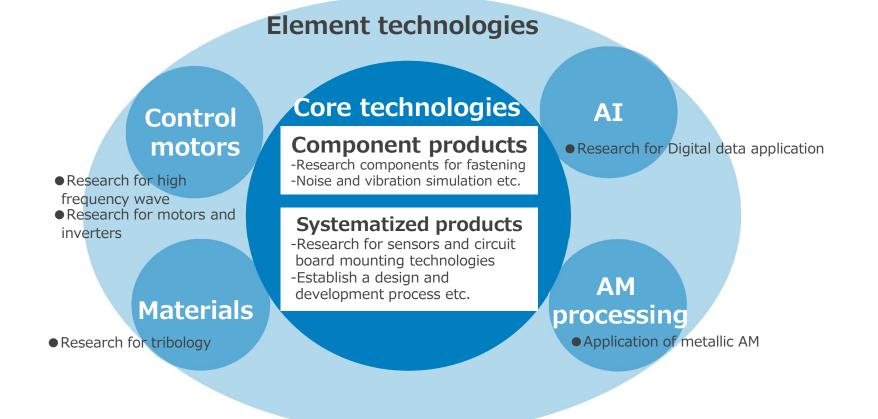

## Activities to Achieve the Long-term Vision

Innovation In Action Vision 2030

# Proactively introduce and build leading-edge element technologies, development methodologies, manufacturing technologies to create innovation

- Build Digital Twins
- Utilize new R&D methodologies
- Use AI