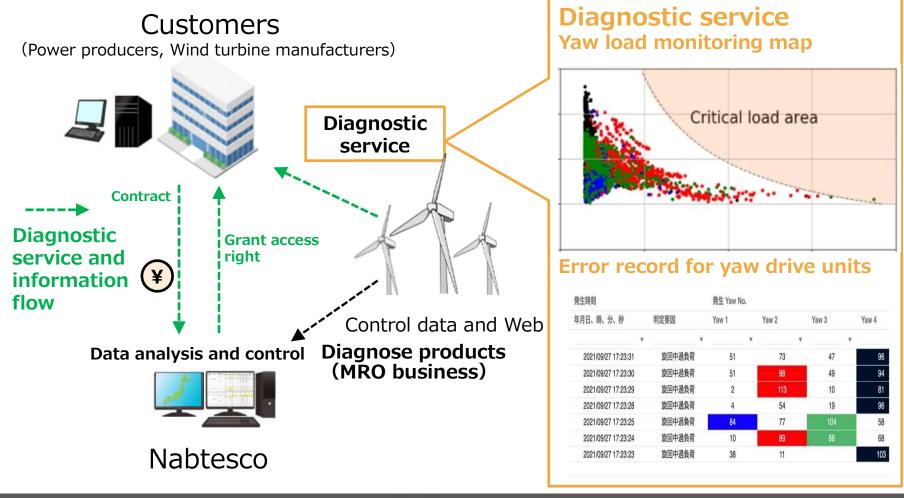

## The first launch of data business for Nabtesco <Subscription of diagnostic service >

©2021 Nabtesco Corporation

### Example of IP landscape ~Explore new markets and new technologies~

Innovation In Action

Vision 2030

Analyze entire system to know the actual needs from customers →Utilize it to individual products and services development CMFS(Condition Monitoring system with Fail-Safe) will sell from January 2022

Outer appearance of the CMFS and diagnostic

service

Source: Pictures above was from "NEDO white paper on renewable energy technology, Chapter 3 Wind turbine power generation"