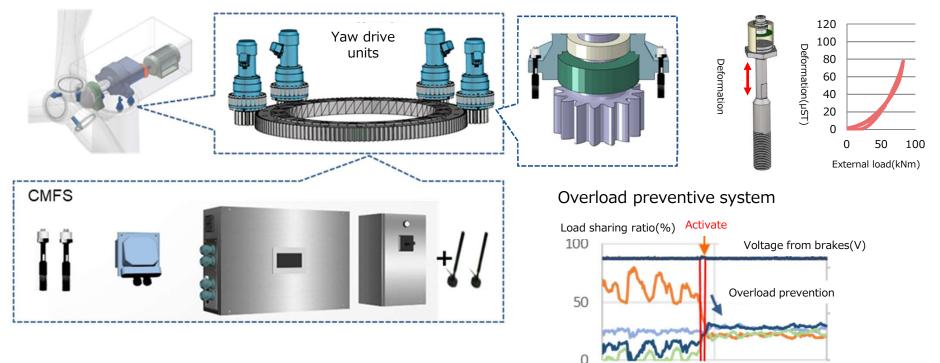

## Promote open innovation to acquire leading-edge technologies and new technologies from companies, universities and research institutions globally

CMFS(Condition Monitoring system with Fail-Safe)

## Technology and R&D div. develop a technology and start a new business

Sensor to detect external load

CMFS(Condition Monitoring system with Fail-Safe)

Sensors are monitoring the load conditions within yaw driving units and equalize the load imposed on each of the yaw drive units when it paused and prevent overload.

### Example of IP landscape ~Explore new markets and new technologies~

Innovation In Action

Vision 2030

Analyze entire system to know the actual needs from customers →Utilize it to individual products and services development CMFS(Condition Monitoring system with Fail-Safe) will sell from January 2022

Outer appearance of the CMFS and diagnostic

service

Source: Pictures above was from "NEDO white paper on renewable energy technology, Chapter 3 Wind turbine power generation"