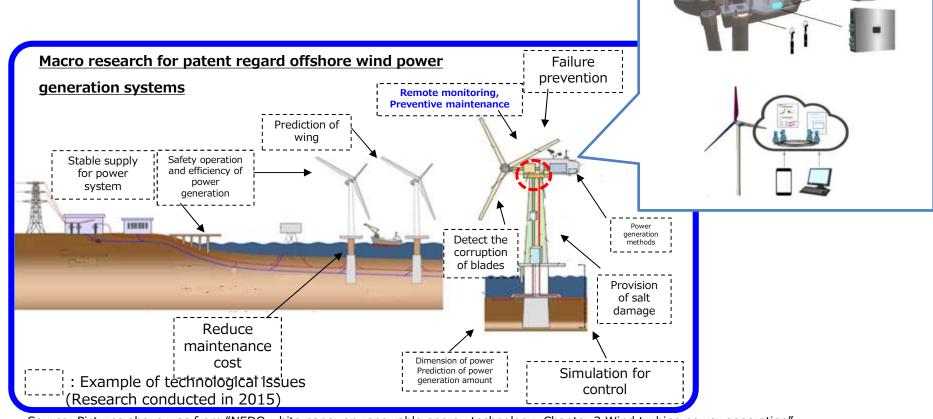

### Example of IP landscape ~Explore new markets and new technologies~

Innovation In Action

Vision 2030

Analyze entire system to know the actual needs from customers →Utilize it to individual products and services development CMFS(Condition Monitoring system with Fail-Safe) will sell from January 2022

Outer appearance of the CMFS and diagnostic

service

Source: Pictures above was from "NEDO white paper on renewable energy technology, Chapter 3 Wind turbine power generation"