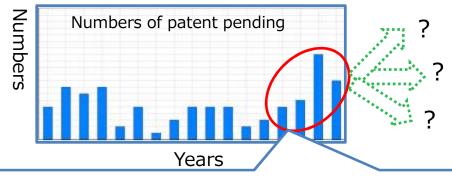

# **Effective use of use IP landscape**

IP landscape, is not a patent map, is an technology information snapshot generating by various information collected from Nabtesco, competitors, R&D trend in the market, management strategies, IP and other information to indicate our current market position and future trend.

Refer from patent office; Research regarding skill standard for IP resources with changing in corporate IP strategy and industrial structure

### Patent map

Analysis only patent info

IP landscape

Analysis various disclosed information related to patent, IR and others

Use various different information to foresee the market change and decide IP strategy with business dept.

IP landscape make visible the part of information from corporate disclosures, although there are not only current technology trend such as patents but also **potential technologies to be used in the future and issues to be solved.** Therefore, use of **IP landscape could improve the prediction for the business strategy** 