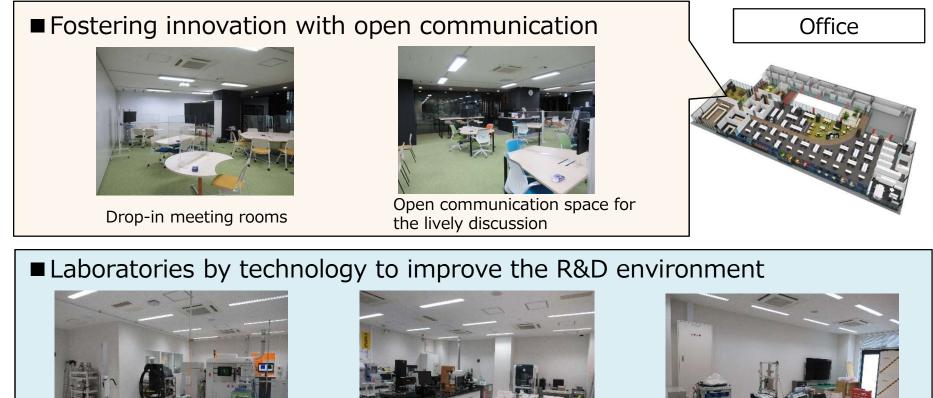

### Nabtesco R&D center (Kyoto)

Power electronics Lab.

Located in KRP<sup>\*1</sup> (Kyoto Research Park) and consolidate main functions of Technology and R&D div. to improve the R&D environment and upgrade open innovation.

#### Metallic AM<sup>\*2</sup> Lab. <sup>\*1</sup> KRP: It is an organization to support innovations with new business, R&D and so on since 1989. There are over 500 organization.

\*2 AM: Additive Manufacturing

©2021 Nabtesco Corporation

Elements Lab.