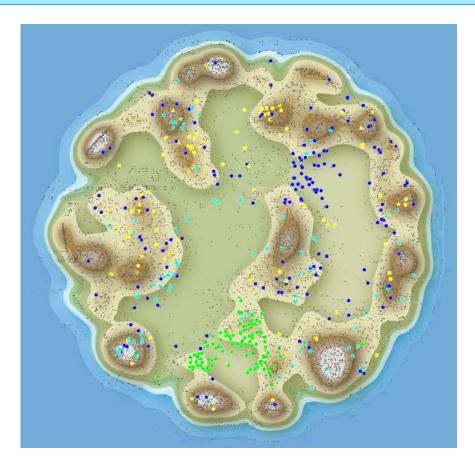

## Example of IP landscape ~Core value for SDGs~ Innovation In Action

- Each dots show patent pending and those are allocated closely based on the technological similarity.
- Dots could show mountain and valley by density of the patents.
- Our products and services will contribute SDGs indirectly through our customers.
- Nabtesco will enhance SDGs related IP creation.

#### **Relevant patents**

- Wind turbine related.
- Improve the efficiency of power consumption and decrease the failure.
- Platform doors
- Safety drive for buses

- Downsizing and weight saving in mobility.
- Prolona life cycle, improve durability, disposal and recycling.
- Weight saving in mobility and excavators.
- High efficiency, accommodation to emission regulation by region and electrification of actuators.

\*IP landscape above generated based on the patents from Nabtesco group as of October, 2021

Innovation In Action Vision 2030

Comparison of technological areas between Nabtesco and M&A candidate to know whether there are a complementally relationship in technologies