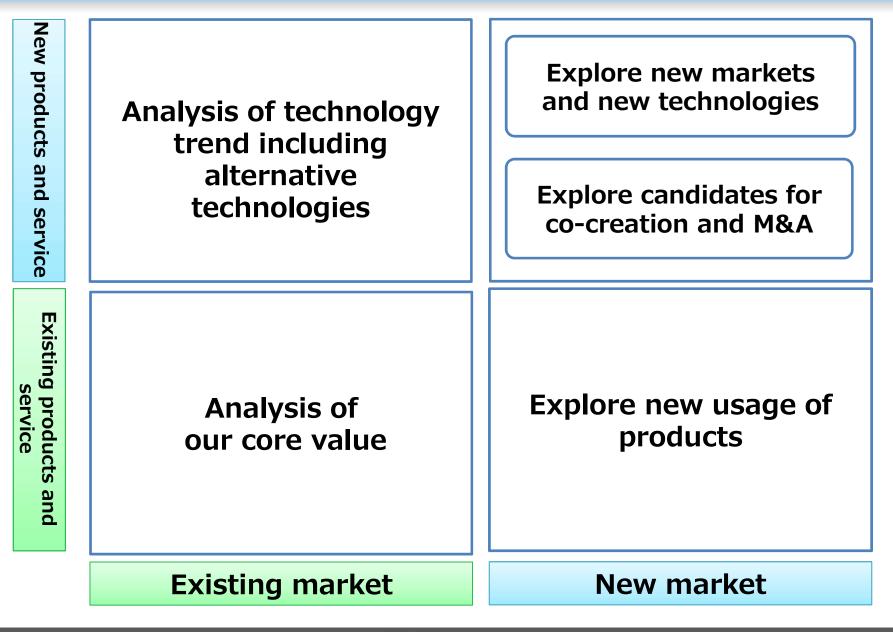

### Example of IP landscape ~Explore new markets and new technologies~

Innovation In Action

Vision 2030

Analyze entire system to know the actual needs from customers →Utilize it to individual products and services development CMFS(Condition Monitoring system with Fail-Safe) will sell from January 2022