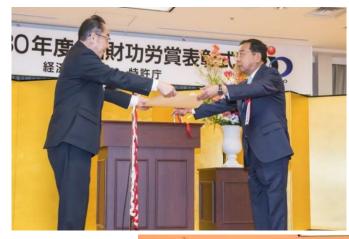

#### Nabtesco Won FY2018 Intellectual Property Achievement Award, Minister of Economy, Trade and Industry Award

Innovation In Action Vision 2030

Nabtesco was awarded the Minister of Economy, Trade and Industry Award at the FY2018 Intellectual Property Achievement Awards hosted by the Japan Patent Office of the Ministry of Economy, Trade and Industry in April 2018, for the successful activities driven by the intellectual property management strategy

This material wrote by Nabtesco Intellectual Property Dept. Pictures above are from intellectual property achievement awards ceremony.