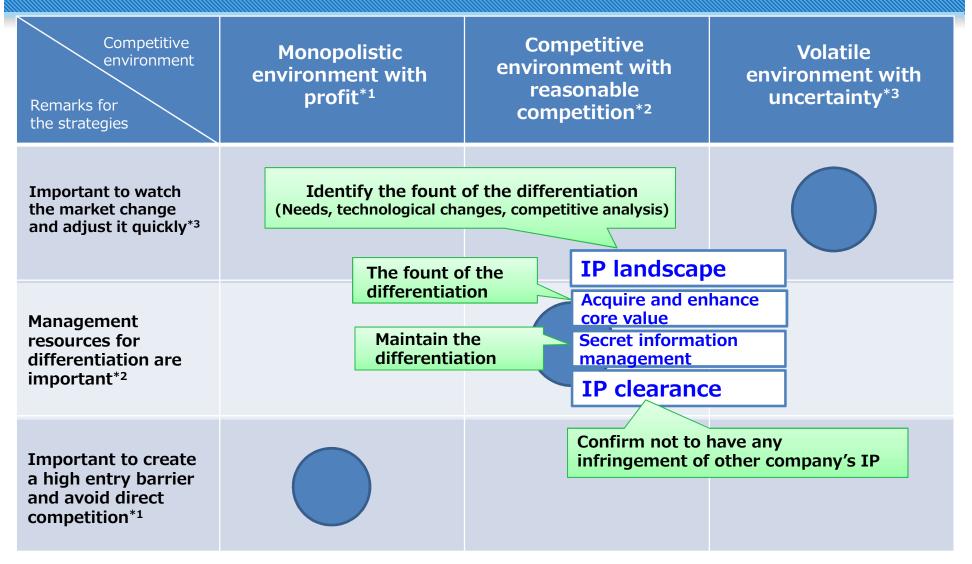

# **Effective use of use IP landscape**

IP landscape, is not a patent map, is an technology information snapshot generating by various information collected from Nabtesco, competitors, R&D trend in the market, management strategies, IP and other information to indicate our current market position and future trend.

### Patent map

Analysis only patent info

IP landscape

Analysis various disclosed information related to patent, IR and others

Use various different information to foresee the market change and decide IP strategy with business dept.

IP landscape make visible the part of information from corporate disclosures, although there are not only current technology trend such as patents but also **potential technologies to be used in the future and issues to be solved.** Therefore, use of **IP landscape could improve the prediction for the business strategy** 