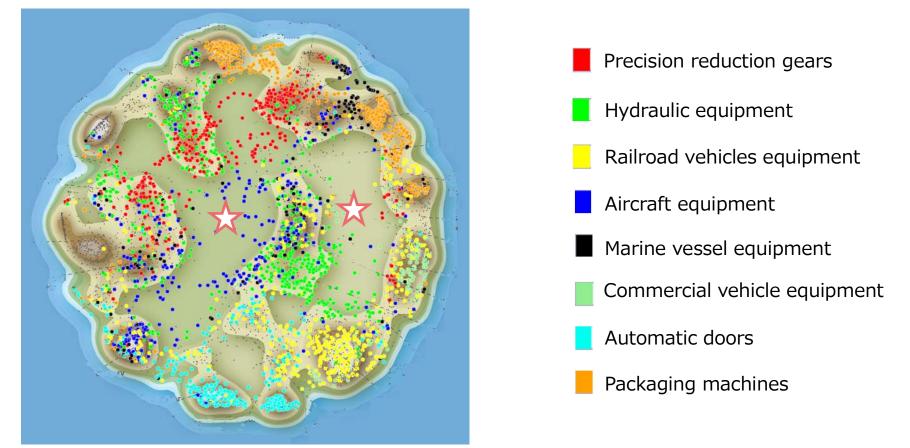

#### Example of IP landscape~Core value analysis of Nabtesco~

- Each dots show patent pending and those are allocated closely based on the technological similarity.
- Dots could show mountain and valley by density of the patents.
- If there are overlap at the landscape, there are technological correlation and one's core value can utilize to the other businesses.
- Stars; Those areas are able to strengthen current core value or put together other core values for new value.

\*IP landscape above generated based on the patents from Nabtesco group as of October, 2021

Nabtesco

Innovation In Action

lision 2030