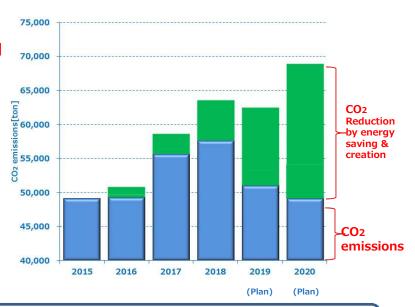

#### ■ Measures to reduce CO<sub>2</sub> emissions

Promoting measures to save and create energy in order to achieve the long-term CO2 emission targets set for FY2030 and

FY2050.

Total CO₂ emissions
<In Japan (total amount)>
<Global target (per unit of sales)>
FY2030 30% reduction
FY2050 80% reduction
(Relative to FY2015)

These targets were officially approved by the SBT\* initiative in 2017 (8th company to be approved in Japan)

\*SBT : Science Based Targets

#### **♦** Forecast of CO<sub>2</sub> emissions