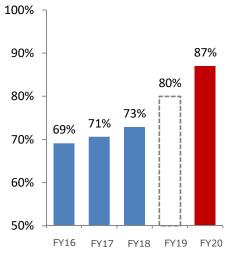

**♦**KPI

Averaged overtime hours Target: Below 22H/M Paid holiday utilization ratio Target: 87% and over Number of teleworkers Target: 150 person or more