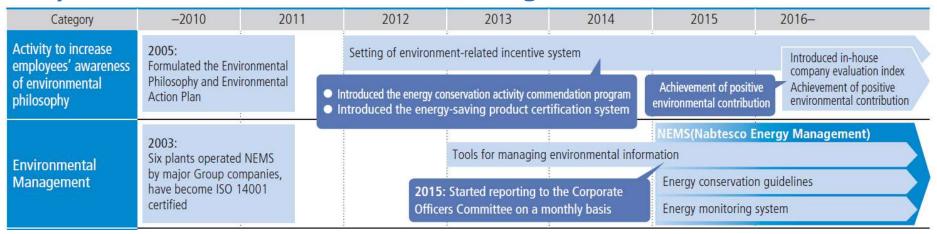

## (E) Countermeasures against climate change

Promote advanced environment management because environmental measures is our one of business strategic priorities since our establishment.

#### **■** Systematic measures for climate change

## (Features of our activities) Established an environment-related incentive system

- · Commendation program for environmental contribution
- Incorporation of "Positive environmental contribution" in the performance indicators

#### **Built Nabtesco Energy Management System(NEMS)**

Collect, visualize and analyze environmental information collected from each site by using environmental information management tools and a monitoring system.

→ Promote "PDCA" cycle by monthly reporting to the Corporate Officers Committee.

Real-time monitoring system for electric power consumption

<sup>→</sup>Encourage employees to make efforts for environmental issues