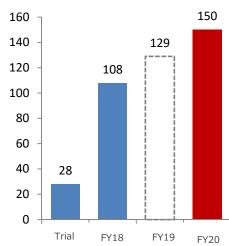

**♦**KPI

Averaged overtime hours Target: Below 22H/M Paid holiday utilization ratio Target: 87% and over Number of teleworkers Target: 150 person or more