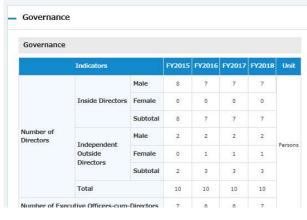

#### **Directors and Audit & Supervisory Board members**

#### **◆**Composition

⇒6 outside members and 1 female director out of 15

#### **◆**Advisory boards:

- Nomination Committee (2015∼)
  - Nomination of CEO, directors, auditors
  - Deliberation and report for CEO succession planning
- ·Remuneration Committee (2008~)
  - Deliberation and report for compensation of management
  - ◆ Nomination Committee
- nmittee ◆Remuneration Committee