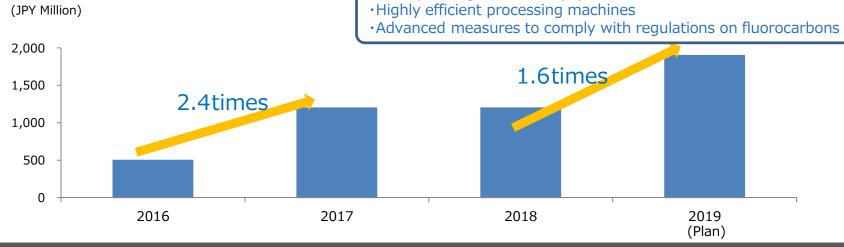

#### ◆Making environmental investments aggressively

Major investment targets:

·Solar power generation equipment