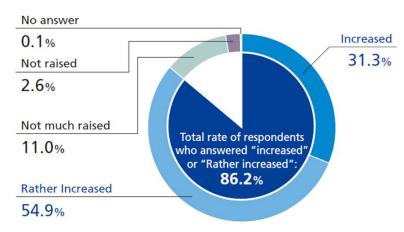

### ■ Raising compliance awareness

- **◆**Action for implementation of compliance awareness
- ·Compliance handbook available in nine languages
- •Promotion through the in-house magazine and intranet
- ·Compliance education by e-learning
- ⇒Check the level of awareness by "Compliance awareness survey"

Total number of respondents: 5,360

%Surveyed in 2018