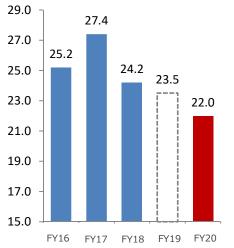

**♦**KPI

Averaged overtime hours Target: Below 22H/M Paid holiday utilization ratio Target: 87% and over Number of teleworkers Target: 150 person or more